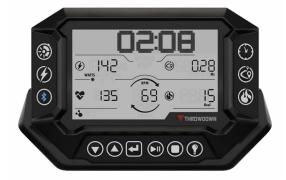

# TRACK YOUR INTENSITY

Track your workout with detailed metrics, follow one of the built in workout programs, and connect to your phone via Bluetooth to save and share your workout. The console also comes equipped with ANT+ giving you the ability to pair with heart rate trackers and connect to group displays.

#### **HIIT CONSOLE**

| DISPLAY TYPE            | Fixed Segment LCD                                                              |
|-------------------------|--------------------------------------------------------------------------------|
| DISPLAY AREA            | 13.8in²                                                                        |
| BACKLIGHT               | Yes                                                                            |
| # METRICS DISPLAYED     | 5                                                                              |
| # PROGRAMS              | 5                                                                              |
| CUSTOM PROGRAMS         | 5 (Time, Distance, Calories, Time Interval, Calorie Interval)                  |
| POWER REQUIREMENT       | Power two C cell batteries or an optional external power supply can be ordered |
| 5 GHZ HEART RATE        | Yes                                                                            |
| ANT+ HEART RATE         | Yes                                                                            |
| ANT+ L. BOARD SIGNAL    | Yes                                                                            |
| BLE CONNECTIVITY        | Yes                                                                            |
| MULTI-LANGUAGE OPTIONS  | No                                                                             |
| QUICK START OPTIONS     | Yes                                                                            |
| BLUETOOTH DATA TRACKING | Yes                                                                            |
| USB SOFTWARE UPLOAD     | Yes                                                                            |
|                         |                                                                                |