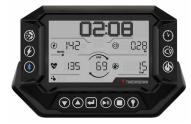

# TRACK YOUR INTENSITY

Track your workout with detailed metrics, follow one of the built in workout programs, and connect to your phone via Bluetooth to save and share your workout. The console also comes equipped with ANT+ giving you the ability to pair with heart rate trackers and connect to group displays.

#### **HIIT CONSOLE**

| DISPLAY TYPE            | Fixed Segment LCD                                                              |
|-------------------------|--------------------------------------------------------------------------------|
| DISPLAY AREA            | 13.8in²                                                                        |
| BACKLIGHT               | Yes                                                                            |
| # METRICS DISPLAYED     | 5                                                                              |
| # PROGRAMS              | 5                                                                              |
| CUSTOM PROGRAMS         | 5 (Time, Distance, Calories, Time Interval, Calorie Interval)                  |
| POWER REQUIREMENT       | Power two C cell batteries or an optional external power supply can be ordered |
| 5 GHZ HEART RATE        | Yes                                                                            |
| ANT+ HEART RATE         | Yes                                                                            |
| ANT+ L. BOARD SIGNAL    | Yes                                                                            |
| BLE CONNECTIVITY        | Yes                                                                            |
| MULTI-LANGUAGE OPTIONS  | No                                                                             |
| QUICK START OPTIONS     | Yes                                                                            |
| BLUETOOTH DATA TRACKING | Yes                                                                            |
| USB SOFTWARE UPLOAD     | Yes                                                                            |
|                         |                                                                                |