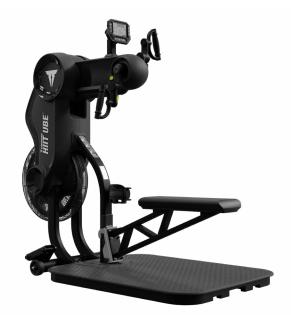

### **HIIT UBE 9-4660**

When it comes to discipline and perseverance, few workouts will challenge you more than those on the Upper Body Ergometer. Whether used in a rehabilitation setting or high performance fitness center, the HIIT UBE<sup>TM</sup> adjustable tower, convertible crank arms and comfortable grips let you tailor the workout with the right range of motion for your shoulders, back, wrists, and elbows. An optional ramp and removable bench allows wheelchair access and meets ADA criteria.

#### **HIIT UBE 9-4660**

| LENGTH              | 70 in (178 cm)                                  |
|---------------------|-------------------------------------------------|
| LENGTH WITHOUT RAMP | 48 in (121 cm)                                  |
| WIDTH               | 36 in (92 cm)                                   |
| HEIGHT              | Up to 73 in (178 cm)                            |
| SEAT                | Removable bench for seated or standing workouts |
| RESISTANCE LEVELS   | Dual action wind resistance                     |
| TRANSMISSION        | Twin belt transmission                          |
| TRANSPORT WHEELS    | Yes                                             |
| CONSOLE             | Throwdown HIIT                                  |
| POWER REQUIREMENT   | NA                                              |
| MAX USER WEIGHT     | 350 lbs (159 kg)                                |
| WATER BOTTLE HOLDER | Yes                                             |
| FRAME CONSTRUCTION  | Heavy-gauge welded steel construction           |
| COLOR SCHEME        | Silver                                          |
| FINISH              | Electro-static powder-coat                      |
| STORAGE             | Removable bench storage                         |
| MACHINE WEIGHT      | 320 lbs (145 kg)                                |
| SHIPPING DIMENSIONS | 31in x 59in x 42in (79cm x 150cm x 107cm)       |
| SHIPPING WEIGHT     | 388 lbs (176 kg)                                |
|                     |                                                 |