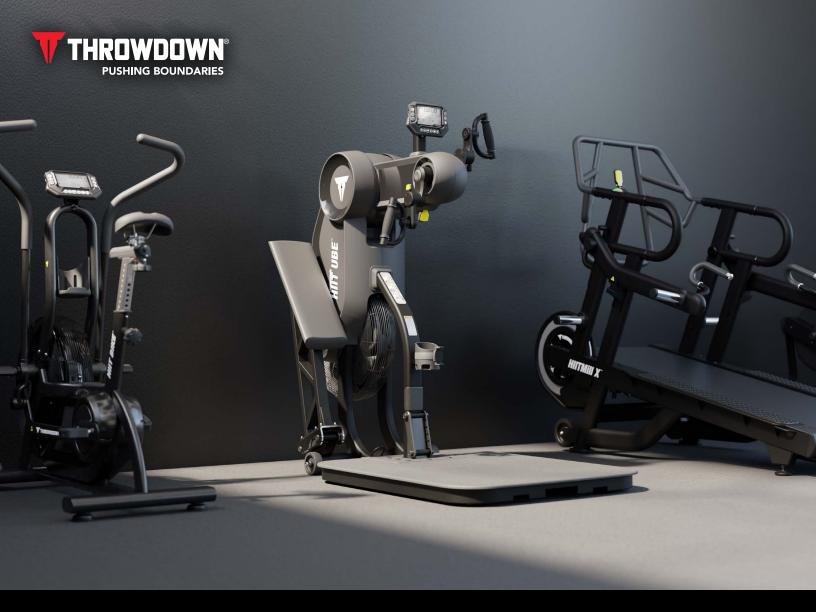

### **HIIT UBE 9-4660**

When it comes to discipline and perseverance, few workouts will challenge you more than those on the Upper Body Ergometer. Whether used in a rehabilitation setting or high performance fitness center, the HIIT UBE<sup>TM</sup> adjustable tower, convertible crank arms and comfortable grips let you tailor the workout with the right range of motion for your shoulders, back, wrists, and elbows. An optional ramp and removable bench allows wheelchair access and meets ADA criteria.

#### **HIIT UBE 9-4660**

| LENGTH              | 70 in (178 cm)                                  |
|---------------------|-------------------------------------------------|
| LENGTH WITHOUT RAMP | 48 in (121 cm)                                  |
| WIDTH               | 36 in (92 cm)                                   |
| HEIGHT              | Up to 73 in (178 cm)                            |
| SEAT                | Removable bench for seated or standing workouts |
| RESISTANCE LEVELS   | Dual action wind resistance                     |
| TRANSMISSION        | Twin belt transmission                          |
| TRANSPORT WHEELS    | Yes                                             |
| CONSOLE             | Throwdown HIIT                                  |
| POWER REQUIREMENT   | NA                                              |
| MAX USER WEIGHT     | 350 lbs (159 kg)                                |
| WATER BOTTLE HOLDER | Yes                                             |
| FRAME CONSTRUCTION  | Heavy-gauge welded steel construction           |
| COLOR SCHEME        | Silver                                          |
| FINISH              | Electro-static powder-coat                      |
| STORAGE             | Removable bench storage                         |
| MACHINE WEIGHT      | 320 lbs (145 kg)                                |
| SHIPPING DIMENSIONS | 31in x 59in x 42in (79cm x 150cm x 107cm)       |
| SHIPPING WEIGHT     | 388 lbs (176 kg)                                |
|                     |                                                 |